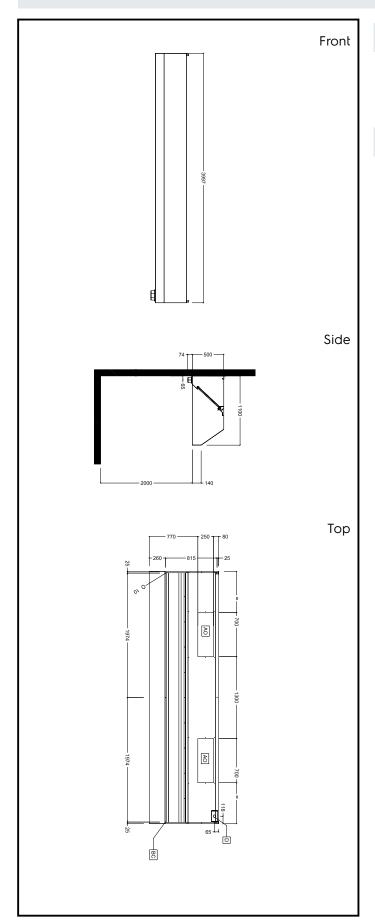

# **Key Information:**

External dimensions, Width:

642329 (BP1140BT)4000 mmExternal dimensions, Depth:1100 mmExternal dimensions, Height:500 mmNet weight:75 kg

### Air Emission:

Air capacity: 4900 mc/h

Ventilation Equipment 430 S/S Wall Hood+Filters 4000X1100mm